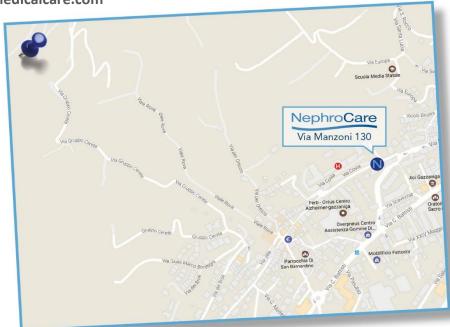

# NephroCare S.p.A.

Via Manzoni, 130 – 24025 Gazzanica (BG)

**TEL.:** 035/306.52.65 **FAX:** 035/306.52.96 www.nephrocare.it

E-mail: Gazzanica.clinics-it@freseniusmedicalcare.com